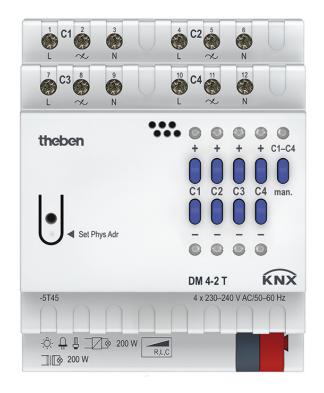

### Description

- 4-way universal dimmer actuator FIX1
- For dimming dimmable LED, incandescent lamps, LV, HV halogen lamps and energy saving lamps
- Also suitable for dimming of dimmable energy-saving lamps
- Also suitable for controlling fans
- LED switching status display for each channel
- Manual operation on device
- Dimming output: 200 W per channel
- Automatic load detection (can be deactivated)
- For R, L and C loads

#### Technical data

|                          | DM 4-2 T KNX                                                                                   |
|--------------------------|------------------------------------------------------------------------------------------------|
| Operating voltage KNX    | Bus voltage, ≤10 mA                                                                            |
| Operating voltage        | 230 - 240 V AC 50 - 60 Hz                                                                      |
| Frequency                | 50 – 60 Hz                                                                                     |
| Stand-by consumption     | <1 W                                                                                           |
| Width                    | 4 modules                                                                                      |
| Installation type        | DIN rail                                                                                       |
| Type of connection       | Terminal screws   Bus connection:<br>KNX bus terminal                                          |
| Max. cable cross section | Solid wire: 0.5 mm² (Ø 0.8) to 6 mm²<br>  Stranded wire with end sleeve: 0.5<br>  mm² to 4 mm² |
| Number of channels       | 4                                                                                              |

|                                | DM 4-2 T KNX                                                                                       |
|--------------------------------|----------------------------------------------------------------------------------------------------|
| Lamp types                     | Incandescent, low-voltage and high-<br>voltage halogen and dimmable<br>energy saving lamps and LED |
| Incandescent/halogen lamp load | 200 W                                                                                              |
| LED lamp                       | Trailing edge (RC-mode): 200 W                                                                     |
| Energy saving lamps            | Trailing edge (RC-mode): 200 W                                                                     |
| Switching capacity min.        | 2 W                                                                                                |
| Max. cable length              | 100 m                                                                                              |
| Ambient temperature            | -5°C 45°C                                                                                          |
| Type of protection             | IP 20                                                                                              |
| Protection class               | II according to EN 60 669                                                                          |