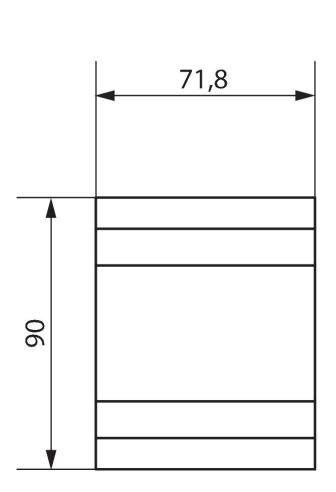

|
| Switching capacity min.        | 2 W                                                                                                |
| Max. cable length              | 100 m                                                                                              |
| Ambient temperature            | -5°C 45°C                                                                                          |
| Type of protection             | IP 20                                                                                              |
| Protection class               | II according to EN 60 669                                                                          |

## **DM 4-2 T KNX**

Item no.: 4940280



## Connection example



## Scale drawings