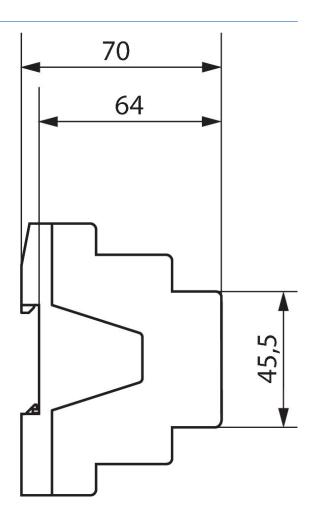

|
| Switching capacity min.        | 2 W                                                                                                |
| Max. cable length              | 100 m                                                                                              |
| Ambient temperature            | -5°C 45°C                                                                                          |
| Type of protection             | IP 20                                                                                              |
| Protection class               | II according to EN 60 669                                                                          |

## **DM 4-2 T KNX**

Item no.: 4940280



## Connection example



## Scale drawings