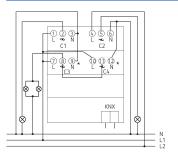

|
| Switching capacity min.        | 2 W                                                                                                |
| Max. cable length              | 100 m                                                                                              |
| Ambient temperature            | -5°C 45°C                                                                                          |
| Type of protection             | IP 20                                                                                              |
| Protection class               | II according to EN 60 669                                                                          |

## **DM 4-2 T KNX**

Item no.: 4940280



## Connection example



## Scale drawings