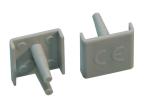

## **DATA SHEET**

end caps EK-2/10 for busbars which can be cut to length Article number 09920093

## Function

Covers and caps enable retrospective protection against live connections. End caps from the "EK" series allow the covering of open ends of Do and RCCB/MCB busbars that can be cut to length.