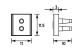

---------------|
| Series                          | EK-2                 |
| Accessories design              | shield for end piece |
| Housing shape                   | triangular           |
| Number of poles, rail           | 2                    |
| Suitable for rail cross-section | 10 mm <sup>2</sup>   |
|                                 | General data         |
| Installation type               | Device extension     |
| Housing material                | thermoplastic        |
| Width                           | 11 mm                |
| Height                          | 11.5 mm              |
| Depth                           | 10 mm                |
| Weight                          | 0.003 kg             |
| Design requirements/Standards   | EN 60664-1           |

## Dimensions



Dimensional drawing Group view